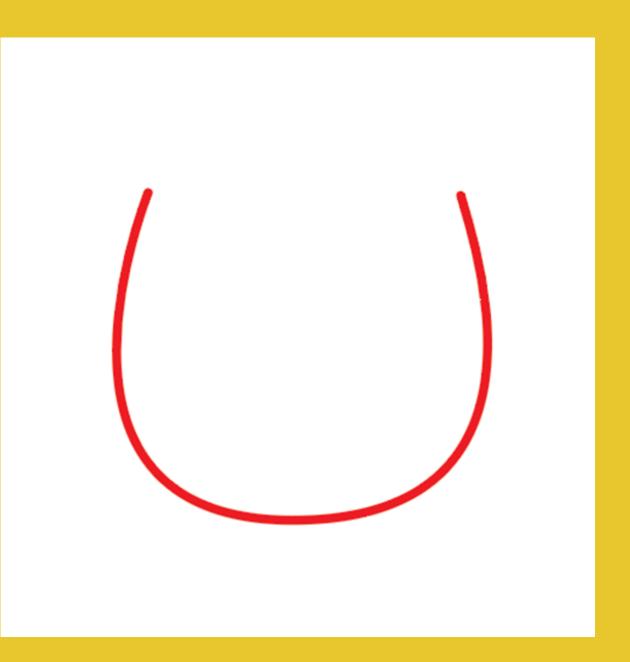

STEP 1. WE'LL START BY DRAWING THE HEAD. DRAW A U SHAPE, WITH THE MIDDLE PART SLIGHTLY WIDER.

STEP 2. CONNECT THE END POINTS OF YOUR U SHAPE WITH A WAVY LINE. ALSO DRAW A TRIANGLE SHAPE WITH ROUNDED EDGES FOR THE NOSE.