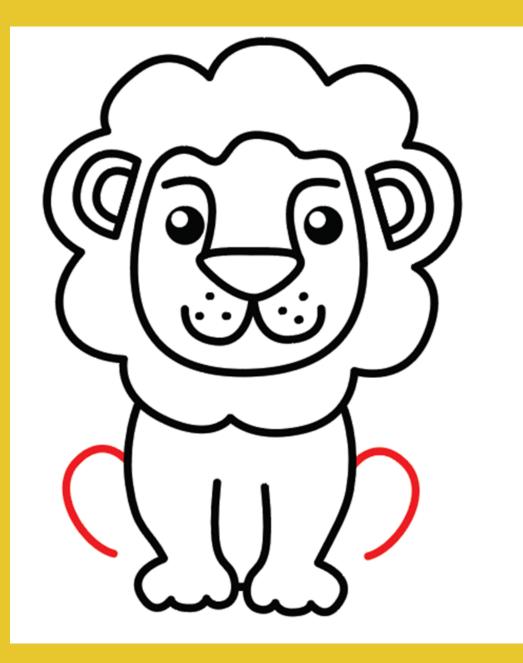

NATURAL. A LION IS THE SYMBOL OF COURAGE AND PERSONAL STRENGTH AND POWER: THE LION IS MOSTLY ASSOCIATED WITH COURAGE AND REPRESENTATION OF OUR PERSONAL STRENGTH AND POWER.





STEP 1. WE'LL START BY DRAWING THE HEAD. DRAW A U SHAPE, WITH THE MIDDLE PART SLIGHTLY WIDER.



STEP 2. CONNECT THE END POINTS OF YOUR U SHAPE WITH A WAVY LINE. ALSO DRAW A TRIANGLE SHAPE WITH ROUNDED EDGES FOR THE NOSE.





## STEP 3. A FEW CURVED LINES ARE NEXT. TWO ABOVE THE NOSE, AND TWO BELLOW.



### STEP 4. DRAW EYES AND A FEW DOTS UNDER THE NOSE.







# STEP 5. NEXT COMES THE MANE. DRAW A WAVY CIRCLE AROUND THE HEAD.



STEP 6. DRAW EARS INSIDE THE MANE. ALSO DRAW TWO CURVED LINES – LIKE YOU WOULD (), FOR THE BODY.







#### **STEP 7. NEXT COME THE FRONT LEGS.**



### **STEP 8. ADD THE BACK LEGS.**