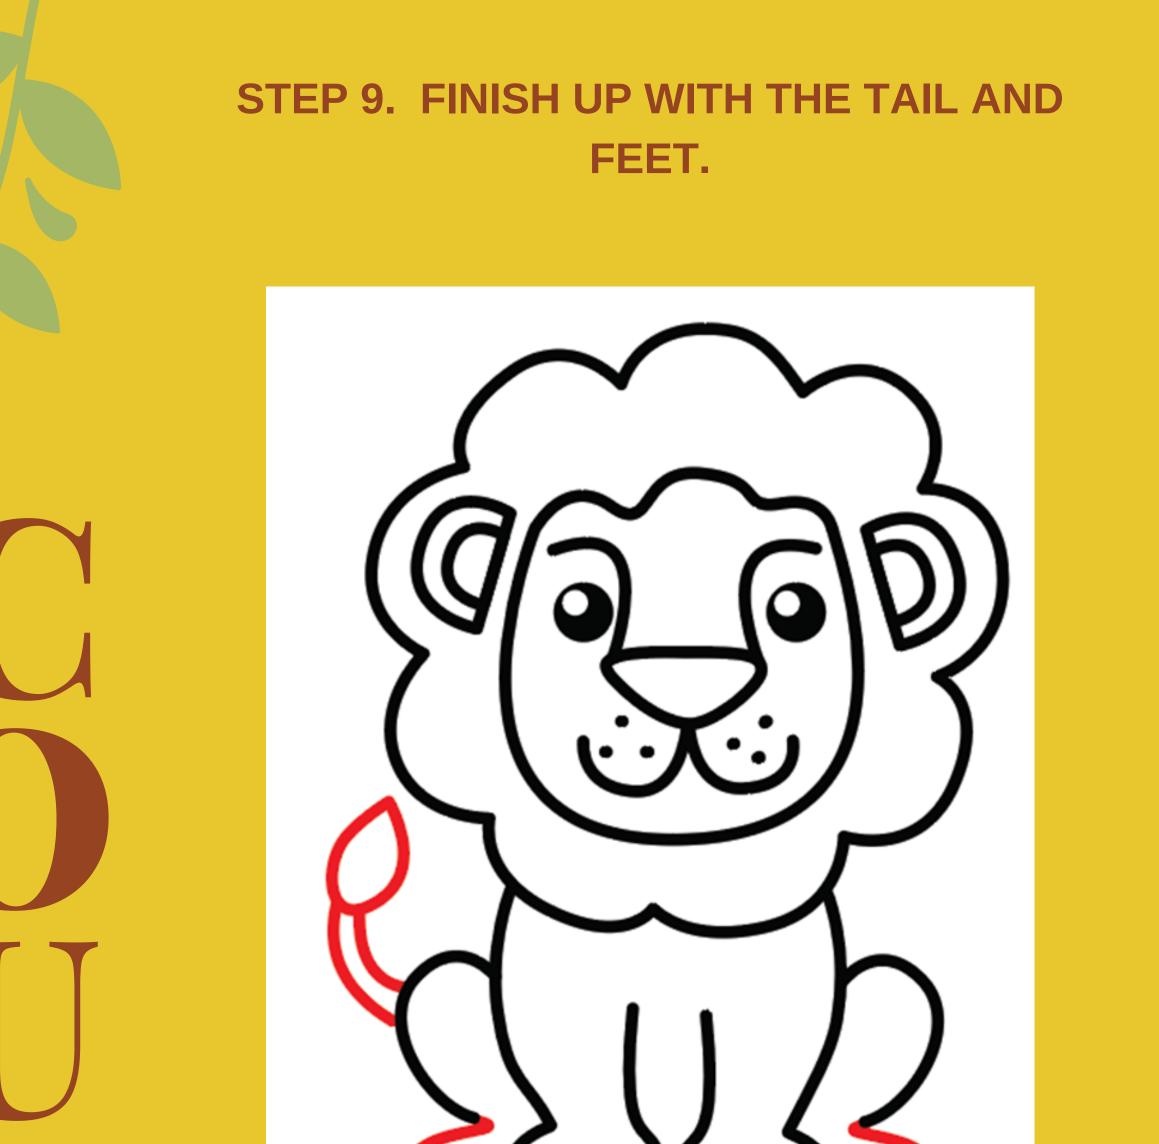

AL. A LION IS THE SYMBOL OF COURAGE AND PERSONAL STRENGTH AND POWER: THE LION IS MOSTLY ASSOCIATED WITH COURAGE AND REPRESENTATION OF OUR PERSONAL STRENGTH AND POWER.





STEP 1. WE'LL START BY DRAWING THE HEAD. DRAW A U SHAPE, WITH THE MIDDLE PART SLIGHTLY WIDER.



STEP 2. CONNECT THE END POINTS OF YOUR U SHAPE WITH A WAVY LINE. ALSO DRAW A TRIANGLE SHAPE WITH ROUNDED EDGES FOR THE NOSE.





## STEP 3. A FEW CURVED LINES ARE NEXT. TWO ABOVE THE NOSE, AND TWO BELLOW.



### STEP 4. DRAW EYES AND A FEW DOTS UNDER THE NOSE.







# STEP 5. NEXT COMES THE MANE. DRAW A WAVY CIRCLE AROUND THE HEAD.



STEP 6. DRAW EARS INSIDE THE MANE. ALSO DRAW TWO CURVED LINES – LIKE YOU WOULD (), FOR THE BODY.







#### **STEP 7. NEXT COME THE FRONT LEGS.**



### **STEP 8. ADD THE BACK LEGS.**