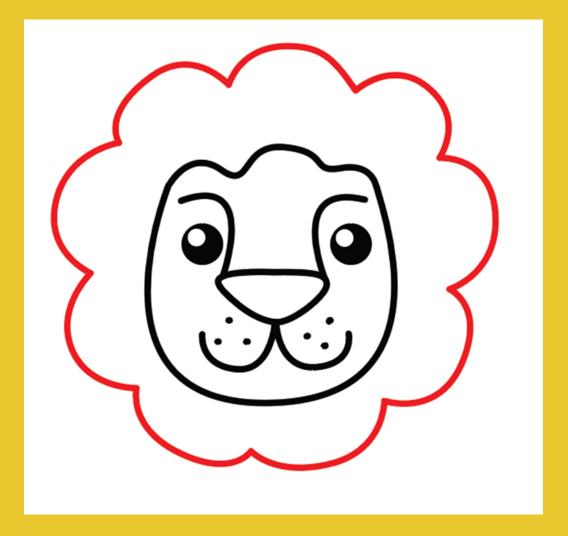

STEP 1. WE'LL START BY DRAWING THE HEAD. DRAW A U SHAPE, WITH THE MIDDLE PART SLIGHTLY WIDER.

STEP 2. CONNECT THE END POINTS OF YOUR U SHAPE WITH A WAVY LINE. ALSO DRAW A TRIANGLE SHAPE WITH ROUNDED EDGES FOR THE NOSE.

## STEP 3. A FEW CURVED LINES ARE NEXT. TWO ABOVE THE NOSE, AND TWO BELLOW.

### STEP 4. DRAW EYES AND A FEW DOTS UNDER THE NOSE.

# STEP 5. NEXT COMES THE MANE. DRAW A WAVY CIRCLE AROUND THE HEAD.

STEP 6. DRAW EARS INSIDE THE MANE. ALSO DRAW TWO CURVED LINES – LIKE YOU WOULD (), FOR THE BODY.