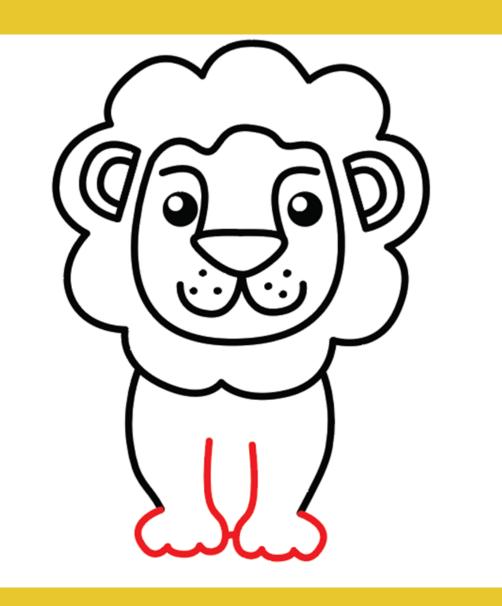

POWERFUL, MEANING THEIR POWER IS ONLY NATURAL. A LION IS THE SYMBOL OF COURAGE AND PERSONAL STRENGTH AND POWER: THE LION IS MOSTLY ASSOCIATED WITH COURAGE AND REPRESENTATION OF OUR PERSONAL STRENGTH AND POWER.





STEP 1. WE'LL START BY DRAWING THE HEAD. DRAW A U SHAPE, WITH THE MIDDLE PART SLIGHTLY WIDER.



STEP 2. CONNECT THE END POINTS OF YOUR U SHAPE WITH A WAVY LINE. ALSO DRAW A TRIANGLE SHAPE WITH ROUNDED EDGES FOR THE NOSE.





## STEP 3. A FEW CURVED LINES ARE NEXT. TWO ABOVE THE NOSE, AND TWO BELLOW.



### STEP 4. DRAW EYES AND A FEW DOTS UNDER THE NOSE.







# STEP 5. NEXT COMES THE MANE. DRAW A WAVY CIRCLE AROUND THE HEAD.



STEP 6. DRAW EARS INSIDE THE MANE. ALSO DRAW TWO CURVED LINES – LIKE YOU WOULD (), FOR THE BODY.







#### **STEP 7. NEXT COME THE FRONT LEGS.**



### **STEP 8. ADD THE BACK LEGS.**