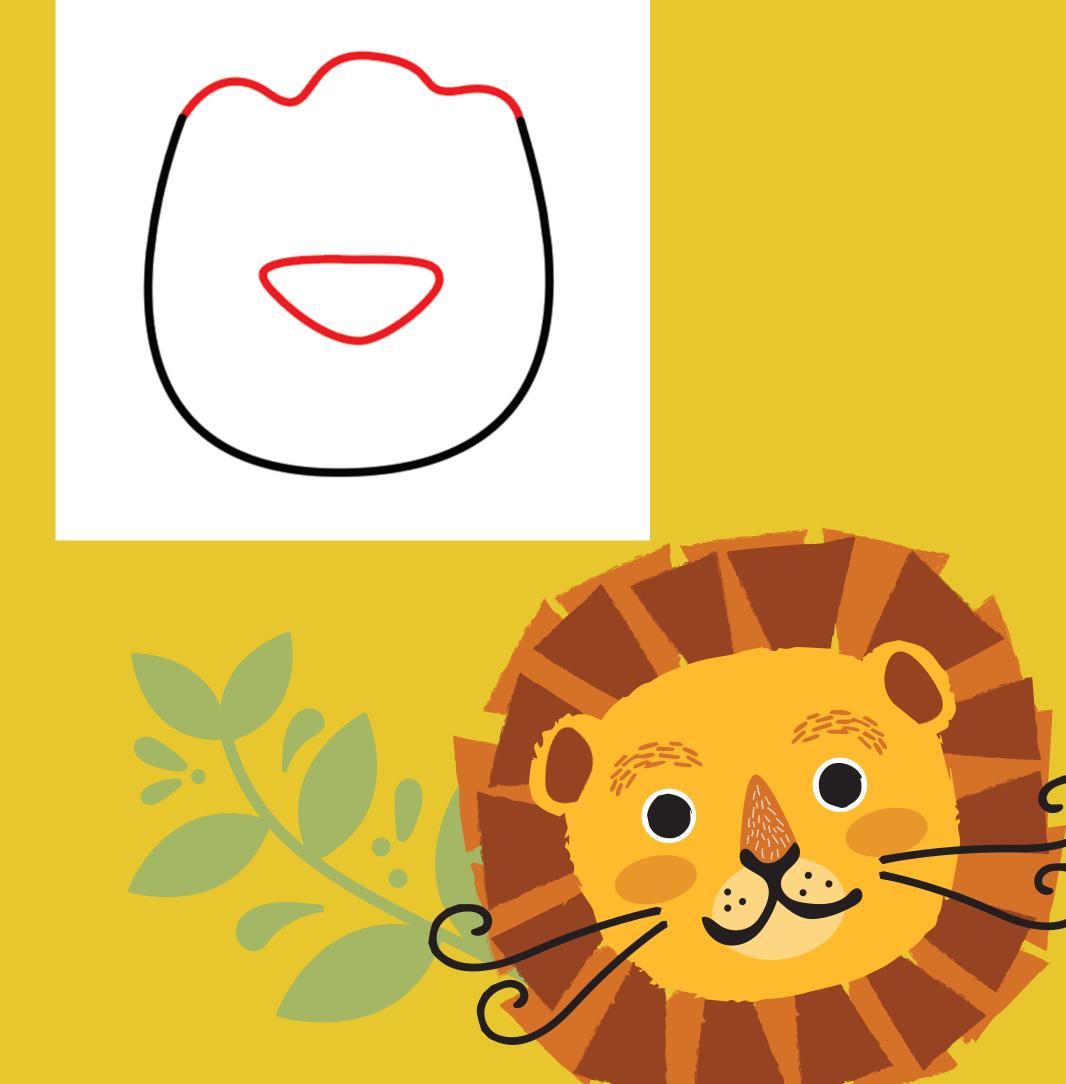

STEP 1. WE'LL START BY DRAWING THE HEAD. DRAW A U SHAPE, WITH THE MIDDLE PART SLIGHTLY WIDER.

STEP 2. CONNECT THE END POINTS OF YOUR U SHAPE WITH A WAVY LINE. ALSO DRAW A TRIANGLE SHAPE WITH ROUNDED EDGES FOR THE NOSE.