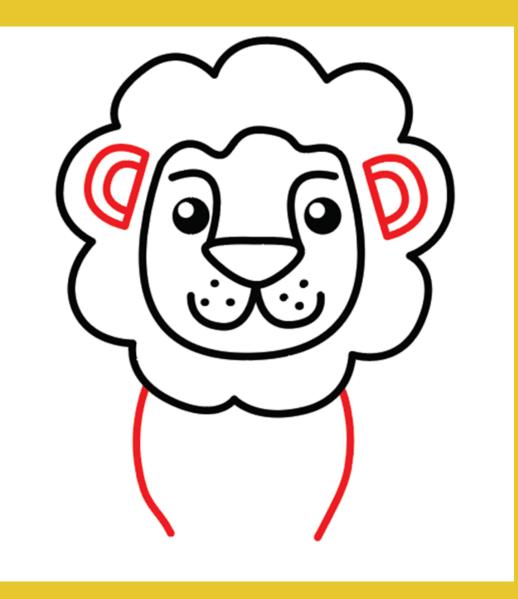

# STEP 5. NEXT COMES THE MANE. DRAW A WAVY CIRCLE AROUND THE HEAD.

STEP 6. DRAW EARS INSIDE THE MANE. ALSO DRAW TWO CURVED LINES – LIKE YOU WOULD (), FOR THE BODY.

#### **STEP 7. NEXT COME THE FRONT LEGS.**