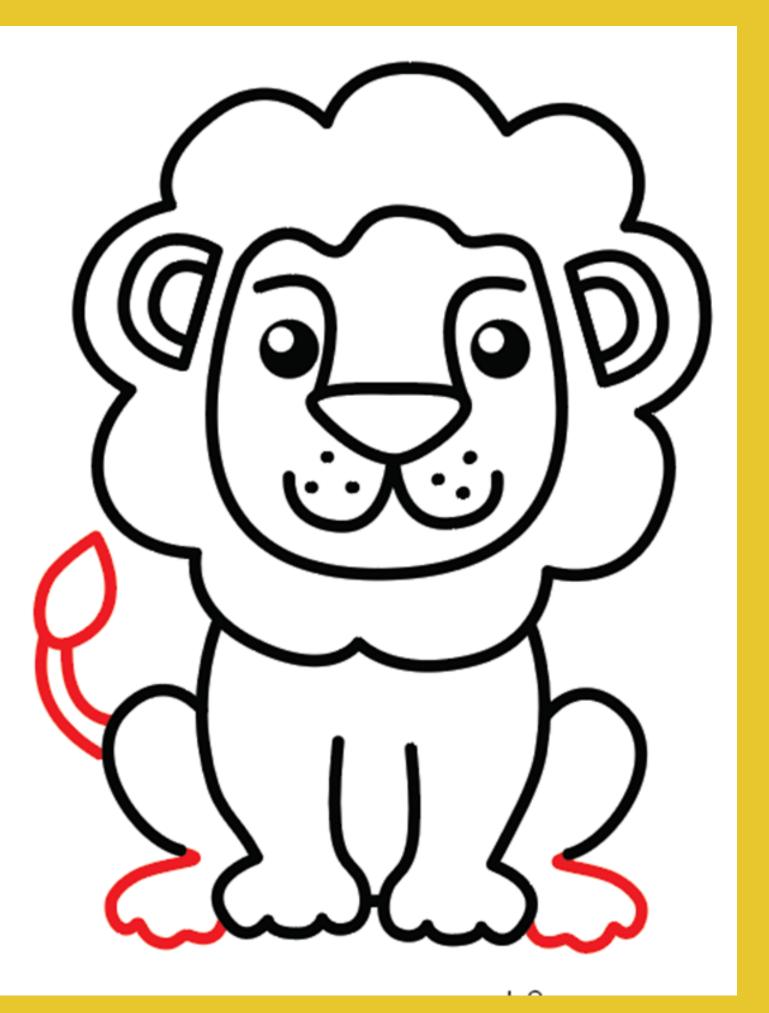

IN FACT, LIONS ARE CONNECTED WITH BEING STRONG AND POWERFUL, MEANING THEIR POWER IS ONLY NATURAL. A LION IS THE SYMBOL OF COURAGE AND PERSONAL STRENGTH AND POWER: THE LION IS MOSTLY ASSOCIATED WITH COURAGE AND REPRESENTATION OF OUR PERSONAL STRENGTH AND POWER.





STEP 1. WE'LL START BY DRAWING THE HEAD. DRAW A U SHAPE, WITH THE MIDDLE PART SLIGHTLY WIDER.



STEP 2. CONNECT THE END POINTS OF YOUR U SHAPE WITH A WAVY LINE. ALSO DRAW A TRIANGLE SHAPE WITH ROUNDED EDGES FOR THE NOSE.





## STEP 3. A FEW CURVED LINES ARE NEXT. TWO ABOVE THE NOSE, AND TWO BELLOW.



### STEP 4. DRAW EYES AND A FEW DOTS UNDER THE NOSE.







# STEP 5. NEXT COMES THE MANE. DRAW A WAVY CIRCLE AROUND THE HEAD.



STEP 6. DRAW EARS INSIDE THE MANE. ALSO DRAW TWO CURVED LINES – LIKE YOU WOULD (), FOR THE BODY.







#### **STEP 7. NEXT COME THE FRONT LEGS.**



### **STEP 8. ADD THE BACK LEGS.**