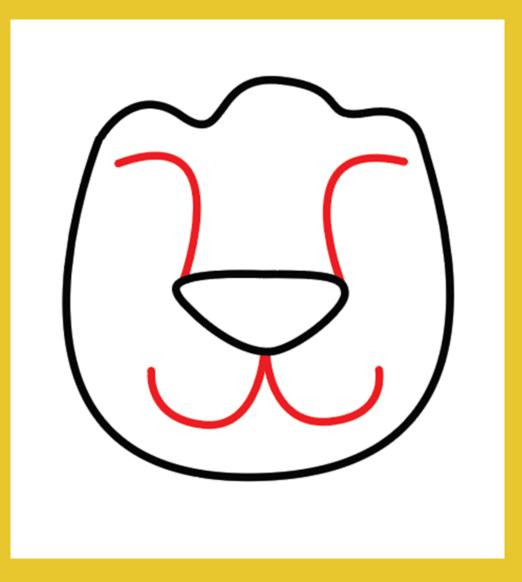

IN FACT, LIONS ARE CONNECTED WITH BEING STRONG AND POWERFUL, MEANING THEIR POWER IS ONLY NATURAL. A LION IS THE SYMBOL OF COURAGE AND PERSONAL STRENGTH AND POWER: THE LION IS MOSTLY ASSOCIATED WITH COURAGE AND REPRESENTATION OF OUR PERSONAL STRENGTH AND POWER.





STEP 1. WE'LL START BY DRAWING THE HEAD. DRAW A U SHAPE, WITH THE MIDDLE PART SLIGHTLY WIDER.



STEP 2. CONNECT THE END POINTS OF YOUR U SHAPE WITH A WAVY LINE. ALSO DRAW A TRIANGLE SHAPE WITH ROUNDED EDGES FOR THE NOSE.





## STEP 3. A FEW CURVED LINES ARE NEXT. TWO ABOVE THE NOSE, AND TWO BELLOW.



### STEP 4. DRAW EYES AND A FEW DOTS UNDER THE NOSE.







# STEP 5. NEXT COMES THE MANE. DRAW A WAVY CIRCLE AROUND THE HEAD.



STEP 6. DRAW EARS INSIDE THE MANE. ALSO DRAW TWO CURVED LINES – LIKE YOU WOULD (), FOR THE BODY.







#### **STEP 7. NEXT COME THE FRONT LEGS.**



### **STEP 8. ADD THE BACK LEGS.**