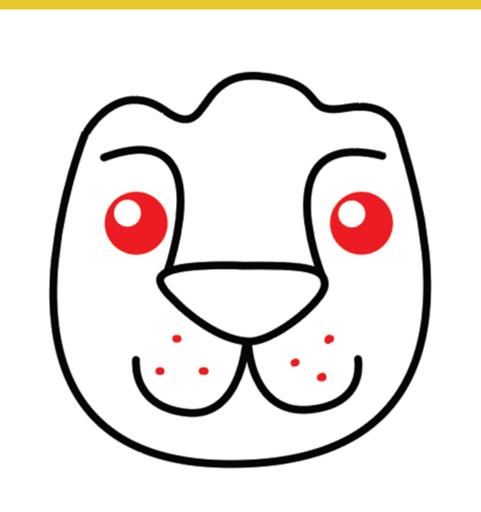

IN FACT, LIONS ARE CONNECTED WITH BEING STRONG AND POWERFUL, MEANING THEIR POWER IS ONLY NATURAL. A LION IS THE SYMBOL OF COURAGE AND PERSONAL STRENGTH AND POWER: THE LION IS MOSTLY ASSOCIATED WITH COURAGE AND REPRESENTATION OF OUR PERSONAL STRENGTH AND POWER.





STEP 1. WE'LL START BY DRAWING THE HEAD. DRAW A U SHAPE, WITH THE MIDDLE PART SLIGHTLY WIDER.



STEP 2. CONNECT THE END POINTS OF YOUR U SHAPE WITH A WAVY LINE. ALSO DRAW A TRIANGLE SHAPE WITH ROUNDED EDGES FOR THE NOSE.





## STEP 3. A FEW CURVED LINES ARE NEXT. TWO ABOVE THE NOSE, AND TWO BELLOW.



### STEP 4. DRAW EYES AND A FEW DOTS UNDER THE NOSE.







# STEP 5. NEXT COMES THE MANE. DRAW A WAVY CIRCLE AROUND THE HEAD.



STEP 6. DRAW EARS INSIDE THE MANE. ALSO DRAW TWO CURVED LINES – LIKE YOU WOULD (), FOR THE BODY.







#### **STEP 7. NEXT COME THE FRONT LEGS.**



### **STEP 8. ADD THE BACK LEGS.**