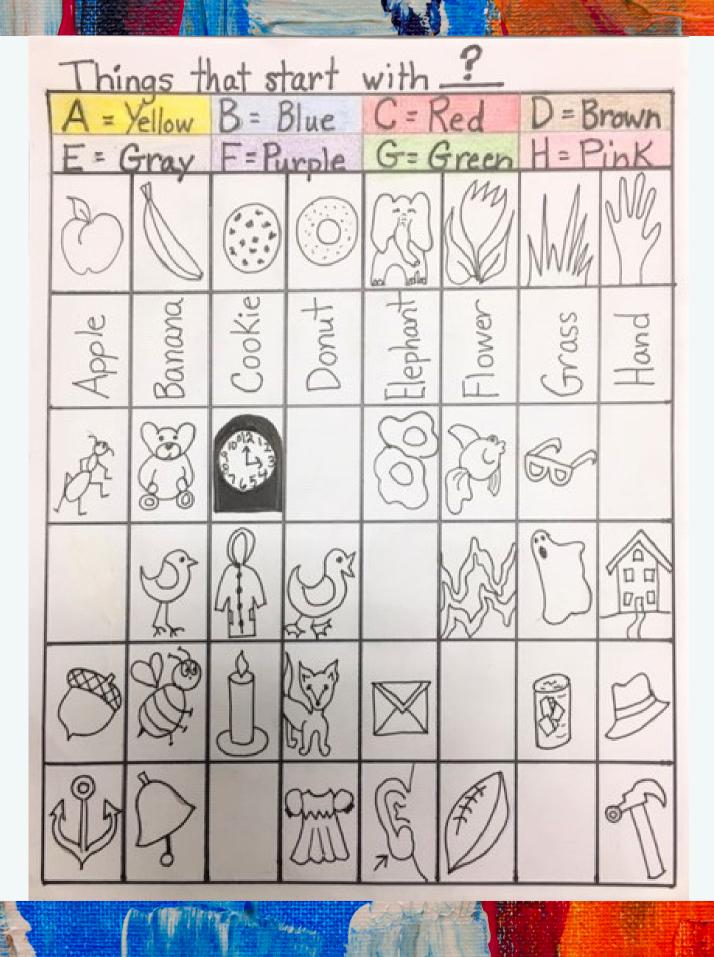

## Things That Start With...

SUPPLIES: A COPY OF THE IMAGE BELOW FOR EVERY STUDENT, PRINTER, COLORED PENCILS

INSTRUCTIONS: PLEASE PRINT OUT A COPY OF THE IMAGE BELOW FOR EACH STUDENT AND HAVE THE FOLLOWING COLORED PENCIL COLORS HANDY: YELLOW, BLUE, RED, BROWN, GRAY, PURPLE, GREEN AND PINK

USING THE FIRST 8 LETTERS OF THE ALPHABET, ASK THE STUDENTS TO NAME THINGS THAT START WITH EACH LETTER.

PASS OUT COPIES OF THE IMAGE BELOW.

HAVE THE STUDENTS COLOR ALL THE THINGS THAT START WITH A YELLOW.

HAVE THE STUDENTS COLOR ALL THE THINGS THAT START WITH B BLUE.

SHOW THE STUDENTS THE CODE AT THE TOP OF THE PAGE AND ASK WHAT LETTER AND COLOR IS NEXT. C RED

WHEN THEY HAVE COMPLETED EVERY COLOR, HAVE STUDENTS DRAW SOMETHING STARTING WITH THE CORRECT LETTER IN THE EMPTY BOXES IN EACH VERTICAL ROW.

EXAMPLE: DRAW SOMETHING THAT STARTS WITH A IN THE EMPTY BOX IN THE FIRST VERTICAL ROW LIKE AN ARM OR AN AX AND COLOR IT YELLOW.